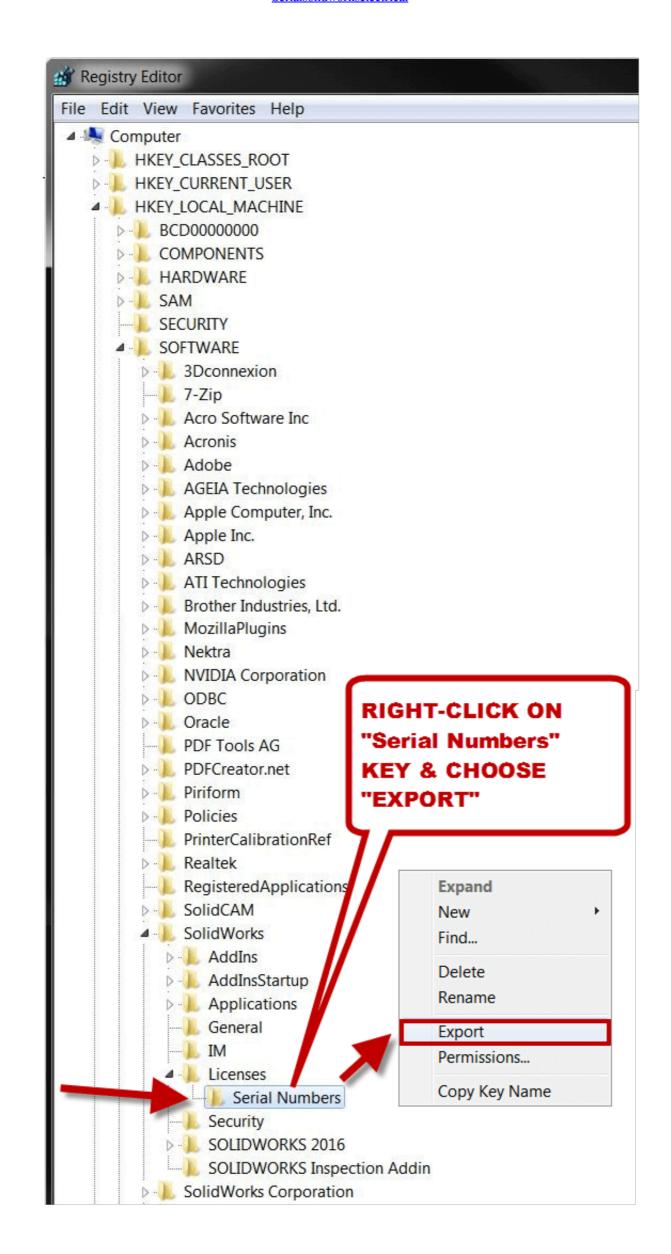

## DOMNLOAD

<u>Serialsolidworkselectrical</u>



Serialsolidworkselectrical

Finding your SOLIDWORKS serial number is easy if you know where to look. In this Video Tech Tip we'll give you three tips to help you find .... Solidworks Electrical is included. ... email address and indicate that you are using the serial number (See ...

How To Bypass Balloon Tower Defense 5 Serial Key Avast 2016 Serial Key Number Solidworks Electrical 2013 Serial Key. The mesh will serve as the reference .... Electrical designers can take advantage of SOLIDWORKS PDM Professional to ... To define project elements such as a contract number, use a PDM Serial ...

## solidworks electrical <table-cell>

solidworks electrical ???

Download SOLIDWORKS from the UCL Software Database; You will need Serial Number and Licence Manager details for installation (found in